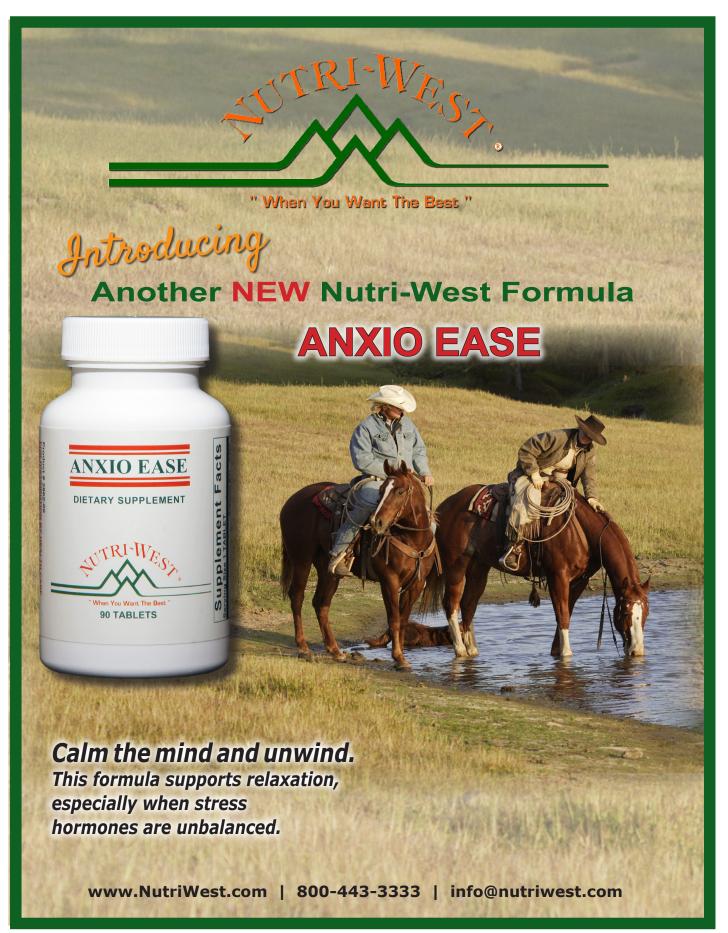

#### ANXIO EASE

#### **Practical Methylation Series**

For calming the mind and unwinding, this formula supports relaxation, especially when stress hormones are unbalanced.

Each Tablet Contains: Magnesium (as glycinate) 30 mg, Selenium (as L-selenomethionine) 25 mcg. Proprietary blend: 465 mg\* L-Taurine, L-Theanine, Chamomile (aerials), Magnolia Officinalis (bark), GABA (gamma amino butyric acid), Riboflavin 5 Phosphate

Other Ingredients: Microcrystalline Cellulose, Vegetable Stearine, Rice Extract, Rice Bran Extract.

> 90 2862\*\*\*