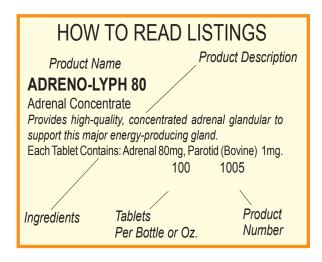

#### **ADRENO-LYPH 80**

Provides high-quality, concentrated adrenal glandular to support this major energy-producing gland.

Each Tablet Contains: Adrenal (bovine) 80 mg, Parotid (bovine) 1 mg.

Other Ingredients: DiCalcium Phosphate, Microcrystalline Cellulose, Rice Bran Extract, Rice Extract.

100 1005\*\*\*